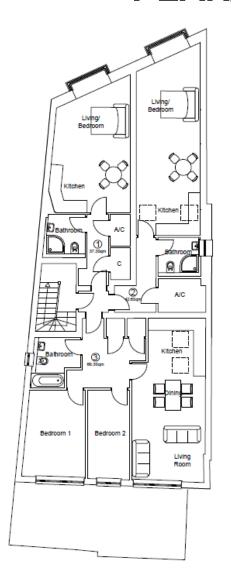

level as well as the creation of 4no C3 units (Residential) at ground and first floor. External alterations to including additional fenestration proposed on rear elevation to facilitate the change of use (Amended Plans and Description).









#### **Block Plan - PLAN/2020/0340**



## Site Photographs – PLAN/2020/0340





### **Existing and Proposed Elevations –** PLAN/2020/0340



OO Existing Rear Elevation



01 Existing Front Elevation







O1 Proposed Front Elevation

## Existing and Proposed Lower Ground Floor Plans – PLAN/2020/0340





# Existing and Proposed Ground Floor Plans – PLAN/2020/0340





## Existing and Proposed First Floor Plans – PLAN/2020/0340





### Proposed Front and Rear Elevation— PLAN/2017/0404



## Proposed Second Floor and Roof Plan – PLAN/2017/0404