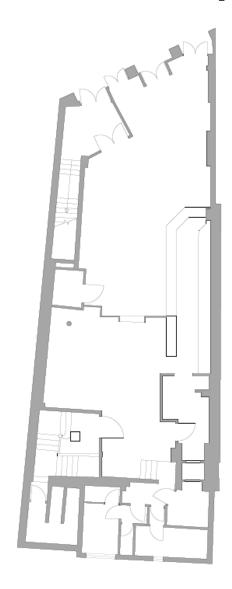

## 12 Chertsey Road, Woking.

Proposed change of use from A4 (Drinking Establishment) to a mixed use of A3/A5 (Food and Drink/Hot Food Takeaway) at lower ground floor and ground floor level as well as the creation of 4no C3 units (Residential) at ground and first floor. External alterations to including additional fenestration proposed on rear elevation to facilitate the change of use (Amended Plans and Description).









#### **Block Plan - PLAN/2020/0340**



## Site Photographs – PLAN/2020/0340





### **Existing and Proposed Elevations –** PLAN/2020/0340



OO Existing Rear Elevation



01 Existing Front Elevation







O1 Proposed Front Elevation

## Existing and Proposed Lower Ground Floor Plans – PLAN/2020/0340





# Existing and Proposed Ground Floor Plans – PLAN/2020/0340





## Existing and Proposed First Floor Plans – PLAN/2020/0340





### Proposed Front and Rear Elevation— PLAN/2017/0404



## Proposed Second Floor and Roof Plan – PLAN/2017/0404