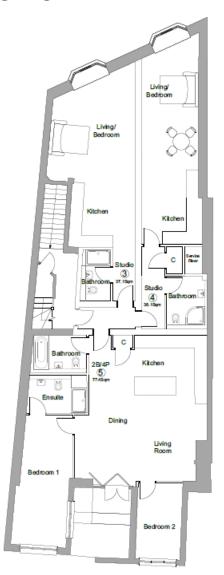

ing Establishment) to a mixed use of A3/A5 (Food and Drink/Hot Food Takeaway) at lower ground floor and ground floor level as well as the creation of 4no C3 units (Residential) at ground and first floor. External alterations to including additional fenestration proposed on rear elevation to facilitate the change of use (Amended Plans and Description).









#### **Block Plan - PLAN/2020/0340**



## Site Photographs – PLAN/2020/0340





### **Existing and Proposed Elevations –** PLAN/2020/0340



OO Existing Rear Elevation



01 Existing Front Elevation







O1 Proposed Front Elevation

## Existing and Proposed Lower Ground Floor Plans – PLAN/2020/0340





# Existing and Proposed Ground Floor Plans – PLAN/2020/0340





## Existing and Proposed First Floor Plans – PLAN/2020/0340





### Proposed Front and Rear Elevation— PLAN/2017/0404



## Proposed Second Floor and Roof Plan – PLAN/2017/0404