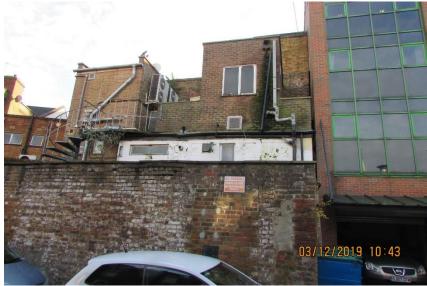

#### ITEM 6a - PLAN/2020/0340

### 12 Chertsey Road, Woking.

Proposed change of use from A4 (Drinking Establishment) to a mixed use of A3/A5 (Food and Drink/Hot Food Takeaway) at lower ground floor and ground floor level as well as the creation of 4no C3 units (Residential) at ground and first floor. External alterations to including additional fenestration proposed on rear elevation to facilitate the change of use (Amended Plans and Description).









#### **Block Plan - PLAN/2020/0340**



## Site Photographs – PLAN/2020/0340





### **Existing and Proposed Elevations –** PLAN/2020/0340



OO Existing Rear Elevation



01 Existing Front Elevation







O1 Proposed Front Elevation

## Existing and Proposed Lower Ground Floor Plans – PLAN/2020/0340





# Existing and Proposed Ground Floor Plans – PLAN/2020/0340





## Existing and Proposed First Floor Plans – PLAN/2020/0340





### Proposed Front and Rear Elevation— PLAN/2017/0404



## Proposed Second Floor and Roof Plan – PLAN/2017/0404