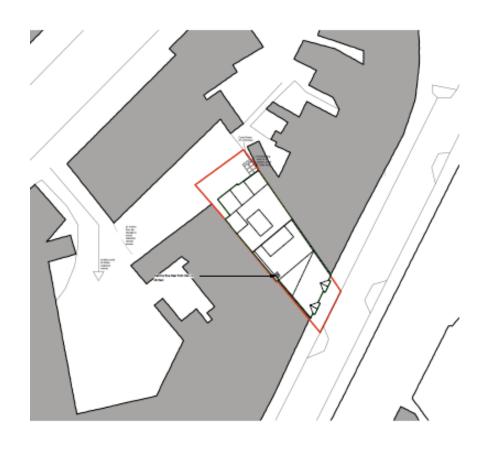

#### ITEM 6a - PLAN/2020/0340

### 12 Chertsey Road, Woking.

Proposed change of use from A4 (Drinking Establishment) to a mixed use of A3/A5 (Food and Drink/Hot Food Takeaway) at lower ground floor and ground floor level as well as the creation of 4no C3 units (Residential) at ground and first floor. External alterations to including additional fenestration proposed on rear elevation to facilitate the change of use (Amended Plans and Description).









#### **Block Plan - PLAN/2020/0340**



## Site Photographs – PLAN/2020/0340





### **Existing and Proposed Elevations –** PLAN/2020/0340



OO Existing Rear Elevation



01 Existing Front Elevation







O1 Proposed Front Elevation

## Existing and Proposed Lower Ground Floor Plans – PLAN/2020/0340





# Existing and Proposed Ground Floor Plans – PLAN/2020/0340





## Existing and Proposed First Floor Plans – PLAN/2020/0340





### Proposed Front and Rear Elevation— PLAN/2017/0404



## Proposed Second Floor and Roof Plan – PLAN/2017/0404