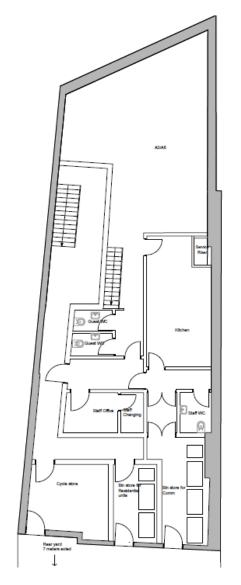

#### ITEM 6a - PLAN/2020/0340

### 12 Chertsey Road, Woking.

Proposed change of use from A4 (Drinking Establishment) to a mixed use of A3/A5 (Food and Drink/Hot Food Takeaway) at lower ground floor and ground floor level as well as the creation of 4no C3 units (Residential) at ground and first floor. External alterations to including additional fenestration proposed on rear elevation to facilitate the change of use (Amended Plans and Description).









#### **Block Plan - PLAN/2020/0340**



## Site Photographs – PLAN/2020/0340





### **Existing and Proposed Elevations –** PLAN/2020/0340



OO Existing Rear Elevation



01 Existing Front Elevation







O1 Proposed Front Elevation

## Existing and Proposed Lower Ground Floor Plans – PLAN/2020/0340





# Existing and Proposed Ground Floor Plans – PLAN/2020/0340





## Existing and Proposed First Floor Plans – PLAN/2020/0340





### Proposed Front and Rear Elevation— PLAN/2017/0404



## Proposed Second Floor and Roof Plan – PLAN/2017/0404