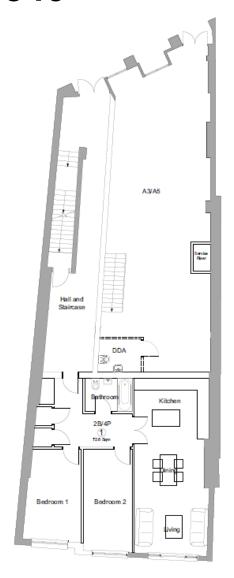

12 Chertsey Road, Woking.

Proposed change of use from A4 (Drinking Establishment) to a mixed use of A3/A5 (Food and Drink/Hot Food Takeaway) at lower ground floor and ground floor level as well as the creation of 4no C3 units (Residential) at ground and first floor. External alterations to including additional fenestration proposed on rear elevation to facilitate the change of use (Amended Plans and Description).









#### **Block Plan - PLAN/2020/0340**



## Site Photographs – PLAN/2020/0340





### **Existing and Proposed Elevations –** PLAN/2020/0340



OO Existing Rear Elevation



01 Existing Front Elevation







O1 Proposed Front Elevation

## Existing and Proposed Lower Ground Floor Plans – PLAN/2020/0340





# Existing and Proposed Ground Floor Plans – PLAN/2020/0340





## Existing and Proposed First Floor Plans – PLAN/2020/0340





### Proposed Front and Rear Elevation— PLAN/2017/0404



## Proposed Second Floor and Roof Plan – PLAN/2017/0404