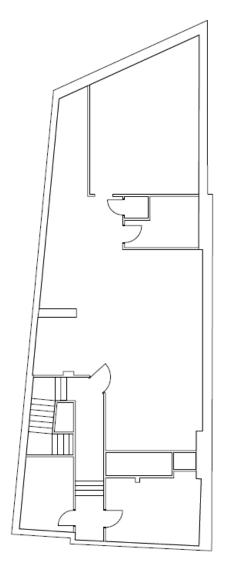

#### ITEM 6a - PLAN/2020/0340

### 12 Chertsey Road, Woking.

Proposed change of use from A4 (Drinking Establishment) to a mixed use of A3/A5 (Food and Drink/Hot Food Takeaway) at lower ground floor and ground floor level as well as the creation of 4no C3 units (Residential) at ground and first floor. External alterations to including additional fenestration proposed on rear elevation to facilitate the change of use (Amended Plans and Description).









#### **Block Plan - PLAN/2020/0340**



## Site Photographs – PLAN/2020/0340





### **Existing and Proposed Elevations –** PLAN/2020/0340



OO Existing Rear Elevation



01 Existing Front Elevation







O1 Proposed Front Elevation

## Existing and Proposed Lower Ground Floor Plans – PLAN/2020/0340





# Existing and Proposed Ground Floor Plans – PLAN/2020/0340





## Existing and Proposed First Floor Plans – PLAN/2020/0340





### Proposed Front and Rear Elevation— PLAN/2017/0404



## Proposed Second Floor and Roof Plan – PLAN/2017/0404